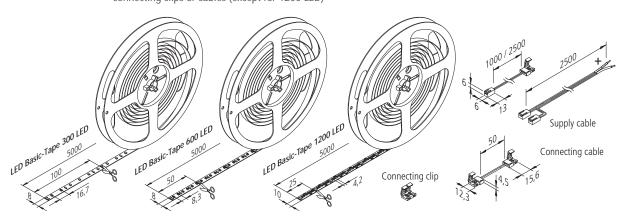

## **LED Basic-Tape**

Connection: LED-transformer DC 24 V

Lamp: extremely long-life 70 mW LED, Ø life 25,000 hours

Energy efficiency:

LED appr. 68 lm/W; Luminaire: appr. 268 / 536 / 1072 lm/m (67 lm/W); this luminaire contains built-in, not changeable LED lamps of the energy efficiency class A to A++

Colour rendering:

Special features:

no UV-rays; max. 5/10 m (version 600 & 1200/300 LED) on one supply cable; quick and easy installation due to double-sided adhesive tape; Tapes can be shortened at 25/50/100 mm (version 1200/600/300 LED) intervals according to the marks on the front side; afterwards the Tapes can be reconnected without soldering with the connecting clips or cables (except for 1200 LED)

| Article No.    | Description                                   | Illustration                            | Features                                                                                                                             | Weight |
|----------------|-----------------------------------------------|-----------------------------------------|--------------------------------------------------------------------------------------------------------------------------------------|--------|
| 202 024 801 02 | LED Basic-Tape 5m 300 LED 20W ww              |                                         | colour appearance ww (warm white) approx. 3000 K or nw (neutral white) approx. 4000 K without supply cable without silicone compound | 80 g   |
| 202 024 801 03 | LED Basic-Tape 5m 300 LED 20W nw              |                                         |                                                                                                                                      | 80 g   |
| 202 024 802 02 | LED Basic-Tape 5m 600 LED 40W ww              |                                         |                                                                                                                                      | 80 g   |
| 202 024 802 03 | LED Basic-Tape 5m 600 LED 40W nw              |                                         |                                                                                                                                      | 80 g   |
| 202 024 803 02 | LED Basic-Tape 5m 1200 LED 80W ww *           |                                         | use only with supply cable 21528112501 connecting clip and cables with clip cannot be mounted with the LED Tape 1200                 | 80 g   |
| 202 024 803 03 | LED Basic-Tape 5m 1200 LED 80W nw *           |                                         |                                                                                                                                      | 80 g   |
| 215 280 410 01 | Supply cable LED Tape 1000mm                  | Jan | connection between transformer and<br>LED Tape                                                                                       | 9 g    |
| 215 280 425 01 | Supply cable LED Tape 2500mm                  |                                         |                                                                                                                                      | 23 g   |
| 215 281 125 01 | Supply cable LED Tape 1200 2500mm             |                                         | with tinned ends for soldering on the LED Tape 1200                                                                                  | 40 g   |
| 215 280 000 01 | Connecting clip LED Tape                      | Barrier                                 | connection between two sections of the<br>LED Tape                                                                                   | 1 g    |
| 215 280 603 01 | Connecting cable LED Tape 50mm                |                                         |                                                                                                                                      | 3 g    |
| Accessories:   | Profiles page 32 / Transformers from page 132 |                                         |                                                                                                                                      |        |

<sup>\*</sup> For the use of Tape segments please consider the corresponding transformer wattage in the installation instruction. 20