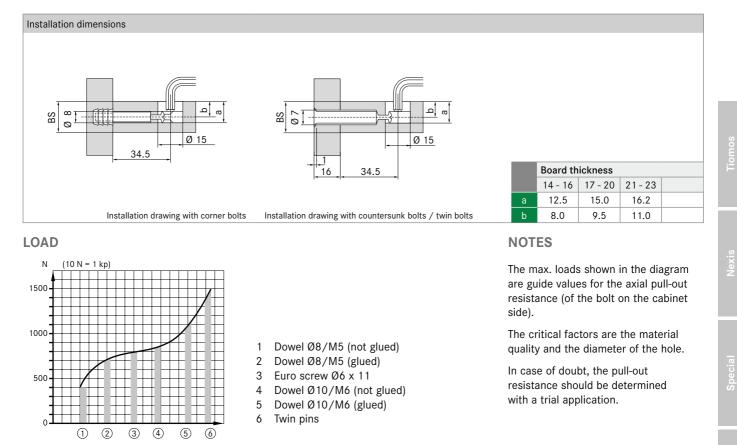

#### **INSTALLATION INFORMATION**

All dimensions in millimetres

### LEGEND

| BOLH | Bolt sleeve     |
|------|-----------------|
| BOLS | Bolt screw      |
| BS   | Shelf thickness |
| BT   | Drilling depth  |

Kilopond Newton

**Cabinet making** accessories