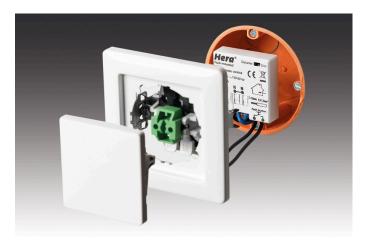

# LED 24V Dynamic-Controller

Light control for colour temperature Flush-mounted touch remote control to adjust the colour, dim and switch

### Special features:

- for dynamic luminaires with dynamic plug?
- easy plug-in connection for new or existing installations?
- with memory function (after cut off from mains the last setting is recovered)
- radio remote control: operating distance 15m / less for walls and ceilings
- flush-mounted touch remote control to control the colour setting, dim and switch with customary push button
- multiple radio controllers can be activated simultaneously using one remote control
- NEW: All controllers with "Soft Off" and "Multicontrol" (it is possible to program up to 7 remote controls to one controller)