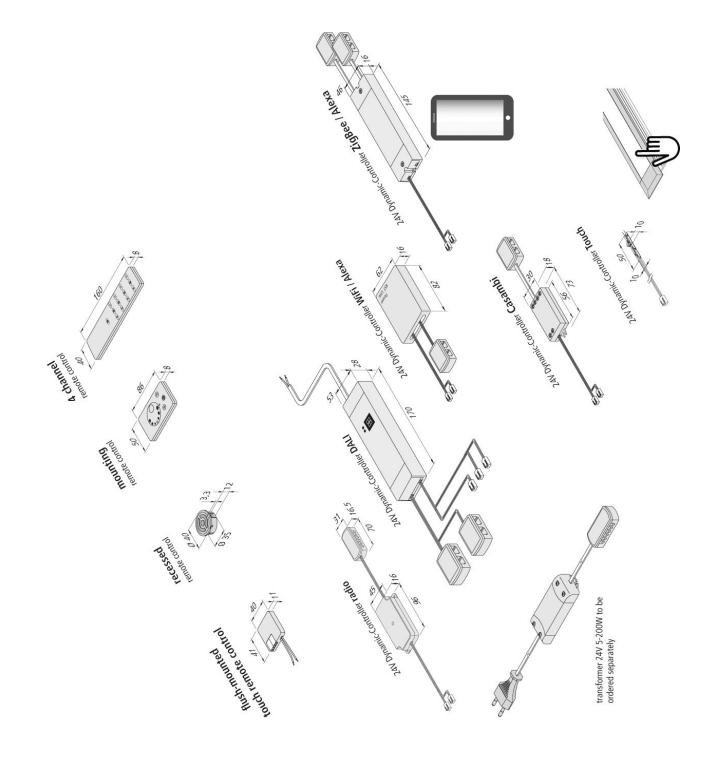

## available versions

Choose from the options below. The currently selected one is highlighted in color.

| article number | description                                                                                 | Stecksystem | Anschluss              |
|----------------|---------------------------------------------------------------------------------------------|-------------|------------------------|
| 20805003015    | 24V Dynamic-Controller radio 75W incl. flush-mounted touch-remote-control                   | Dynamic     | LED-Trafo DC 24 V      |
| 61500050532    | 24V Dynamic-Controller radio 75W incl. 4 channel remote control black                       | Dynamic     | LED-Trafo DC 24 V      |
| 61500050529    | 24V Dynamic controller radio 75W incl. surface mounted remote control black                 | Dynamic     | LED-Trafo DC 24 V      |
| 61500050531    | 24V Dynamic-Controller radio 75W incl. surface mounted remote control stainless steel look  | Dynamic     | LED-Trafo DC 24 V      |
| 61500050530    | 24V Dynamic Controller radio 75W with 4-way distributor incl. recessed remote control black | Dynamic     | LED-Trafo DC 24 V      |
| 61500050534    | 24V Dynamic-Controller radio 75W incl. recessed remote control stainless steel look         | Dynamic     | LED-Trafo DC 24 V      |
| 20805003012    | 24V Dynamic-Controller radio 75W with 4-way distributor?                                    | Dynamic     | LED-Trafo DC 24 V      |
| 20805002051    | Flush-mounted touch remote control to adjust the colour, dim and switch                     | -           | 220 - 240V / 50 - 60Hz |
| 61500050631    | 4 channel remote control black                                                              | -           | -                      |
| 61500050643    | Surface mounted remote control Dynamic black                                                | -           | -                      |
| 61500050641    | Surface mounted remote control Dynamic stainless steel look                                 | -           | -                      |
| 61500050653    | Recessed remote control Dynamic black                                                       | -           | -                      |
| 61500050651    | Recessed remote control Dynamic stainless steel look                                        | -           | -                      |
| 61500050533    | 24V Dynamic-Controller DALI 120W with 2x4-way distributor                                   | Dynamic     | LED-Trafo DC 24 V      |
| 61500050922    | 24V Dynamic-Controller WiFi / Alexa 75W with 4-way distributor (only with transformer 75W!) | Dynamic     | LED-Trafo DC 24 V      |
| 61500052211    | 24V Dynamic-Controller ZigBee / Alexa 96W with 2x4-way distributor                          | Dynamic     | LED-Trafo DC 24 V      |
| 21703260101    | Wall switch Dynamic ZigBee / Alexa white                                                    | Dynamic     | -                      |
| 61500051611    | 24V Dynamic-Controller CASAMBI 75W with 4-way distributor                                   | Dynamic     | LED-Trafo DC 24 V      |
| 20805005011    | 24V Dynamic-Controller Touch 48W with 3 solder bridges                                      | Dynamic     | LED-Trafo DC 24 V      |