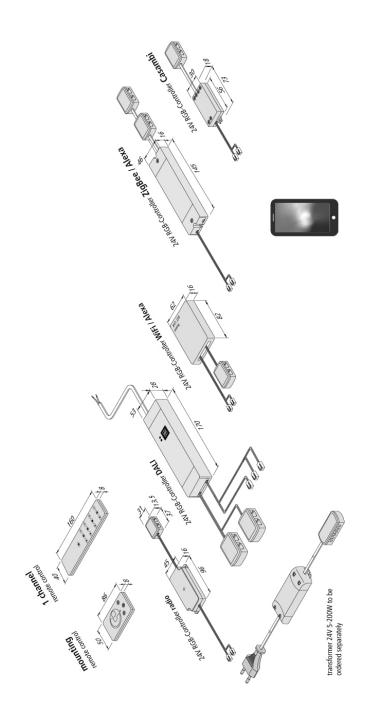

# LED 24V RGB-Controller

Light control for colour appearance (red/green/blue) 24V RGB-Controller WiFi / Alexa 75W with 4-way distributor

### **Description:**

WiFi controller for switching and controlling 24V RGB luminaires, easy plug-in connection for new or existing installations, controllable with every iOS or Android smartphone or tablet (Hera-App for free), with memory function (after cut off from mains the last colour and brightness setting is recovered), supply cable with two LED 24-plugs and 4-way distributor for the luminaires

### Special features:

- for RGB luminaires with RGB plug
- easy plug-in connection for new or existing installations
- with memory function (after cut off from mains the last colour and brightness setting is recovered)
- controllable with every iOS or Android smartphone or tablet (Hera-App for free), operating distance up to 50 m
- 20 pre-programmed sequences, 16 free programmable scenes
- easy installation with plug & play components and connecting system
- can be used as stand-alone system without an existing WiFi system
- with an existing WiFi system max. 14 controllers can be used
- incl. remote function (external control) and timer function (individual runtime and programmed pause)
- NEW: with the "Magic Home Pro" app voice control via Alexa

## available versions

Choose from the options below. The currently selected one is highlighted in color.

| article number | description                                                                                   |
|----------------|-----------------------------------------------------------------------------------------------|
| 61500050544    | 24V RGB-Controller radio 75W with 1 channel remote control black                              |
| 61500050545    | 24V RGB Controller radio 75W with 4-way distributor with surface mounted remote control black |
| 61500050541    | 24V RGB-Controller radio 75W with surface mounted remote control stainless steel look         |
| 20805003022    | 24V RGB-Controller radio 75W without remote control (only as extension)                       |
| 61500050543    | 24V RGB-Controller DALI 120W with 2x4-way distributor                                         |
| 61500050912    | 24V RGB-Controller WiFi / Alexa 75W with 4-way distributor                                    |
| 61500052221    | 24V RGB-Controller ZigBee / Alexa 96W with 2x4-way distributor                                |
| 61500051621    | 24V RGB-Controller CASAMBI 75W with 4-way distributor                                         |

24V RGB-Controller WiFi / Alexa 75W with 4-way distributor

Order number: 61500050912