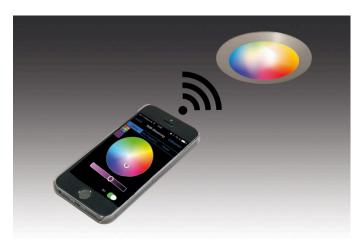

### **Description:**

WiFi controller for switching and controlling 24V RGB luminaires, easy plug-in connection for new or existing installations, controllable with every iOS or Android smartphone or tablet (Hera-App for free), with memory function (after cut off from mains the last colour and brightness setting is recovered), supply cable with two LED 24-plugs and 4-way distributor for the luminaires

### Special features:

- for RGB luminaires with RGB plug
- easy plug-in connection for new or existing installations
- with memory function (after cut off from mains the last colour and brightness setting is recovered)
- controllable with every iOS or Android smartphone or tablet (Hera-App for free), operating distance up to 50 m
- 20 pre-programmed sequences, 16 free programmable scenes
- easy installation with plug & play components and connecting system
- can be used as stand-alone system without an existing WiFi system
- with an existing WiFi system max. 14 controllers can be used
- incl. remote function (external control) and timer function (individual runtime and programmed pause)
- NEW: with the "Magic Home Pro" app voice control via Alexa