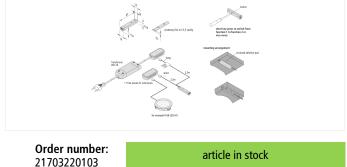

## available versions

Choose from the options below. The currently selected one is highlighted in color.

Order number: 21703220103