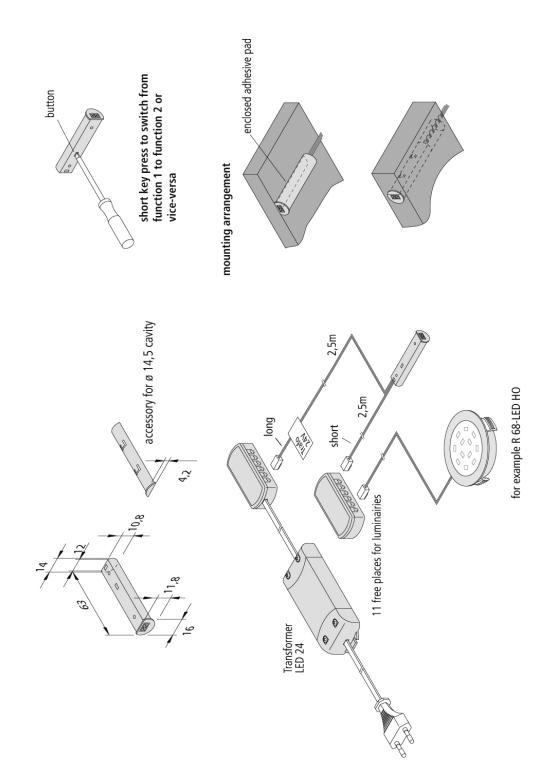

#### Motion-activated switch / dimmer for 24 V LED?

motion activated IR switch for connecting LED lights with 24V, supply cable 2,5 m with LED 24 plug, sensor cable 2,5m with 11-way distributor, for assembly in 14,5mm cavity or to stick on with enclosed adhesive pad, at the switch you can choose between the following two functions: function 1 (as supplied): the first time the switch detects motion it turns the light on, and the second time it turns it off again, function 2: opening the door automatically switches on the light – and closing the door switches it off again, the parallel connection of up to 11 switches is possible

### Special features:

- motion operates switch or motion of door operates switch?
- function 1 (as supplied): the first time the switch senses motion it turns on the light, and the second time it turns it off again
- function 2 (short key press, see drawing): opening the door automatically switches the light on – and closing the door switches it off again (combination of several IR switches possible, e.g. for a wide sliding door)
- the brightness which is adjusted in function 1 will be retained after changing into function 2
- the connected LED luminaire is dimmable if the human hand or an object remaines inside the detection range of the IR sensor (only in function 1).
- suitable for switching LED luminaires 24 V
- for 14,5 mm drill hole or to stick on with enclosed adhesive pad
- distance between the closed door and IR sensor should be up to 50mm (depending? on surface)
- a keystroke of approx. 6 sec. deactivates or activates the dim and memory function