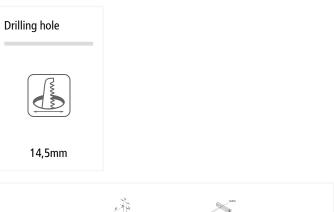

### Special features:

- motion operates switch or motion of door operates switch?
- function 1 (as supplied): the first time the switch senses motion it turns on the light, and the second time it turns it off again
- function 2 (short key press, see drawing): opening the door automatically switches the light on – and closing the door switches it off again (combination of several IR switches possible, e.g. for a wide sliding door)
- the brightness which is adjusted in function 1 will be retained after changing into function 2
- the connected LED luminaire is dimmable if the human hand or an object remaines inside the detection range of the IR sensor (only in function 1).
- suitable for switching LED luminaires 24 V
- for 14,5 mm drill hole or to stick on with enclosed adhesive pad
- distance between the closed door and IR sensor should be up to 50mm (depending? on surface)
- a keystroke of approx. 6 sec. deactivates or activates the dim and memory function