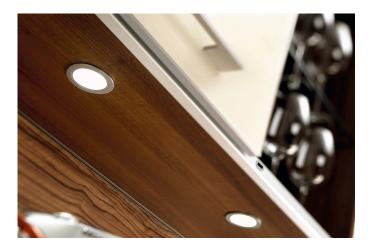

#### Motion-activated switch / dimmer for 24 V LED?

motion activated IR switch for connecting LED lights with 24V, supply cable 2,5 m with LED 24 plug, sensor cable 2,5m with 11-way distributor, for assembly in 14,5mm cavity or to stick on with enclosed adhesive pad, at the switch you can choose between the following two functions: function 1 (as supplied): the first time the switch detects motion it turns the light on, and the second time it turns it off again, function 2: opening the door automatically switches on the light – and closing the door switches it off again, the parallel connection of up to 11 switches is possible

### Special features:

- motion operates switch or motion of door operates switch?
- function 1 (as supplied): the first time the switch senses motion it turns on the light, and the second time it turns it off again
- function 2 (short key press, see drawing): opening the door automatically switches the light on – and closing the door switches it off again (combination of several IR switches possible, e.g. for a wide sliding door)
- the brightness which is adjusted in function 1 will be retained after changing into function 2
- the connected LED luminaire is dimmable if the human hand or an object remaines inside the detection range of the IR sensor (only in function 1).
- suitable for switching LED luminaires 24 V
- for 14,5 mm drill hole or to stick on with enclosed adhesive pad
- distance between the closed door and IR sensor should be up to 50mm (depending? on surface)
- a keystroke of approx. 6 sec. deactivates or activates the dim and memory function