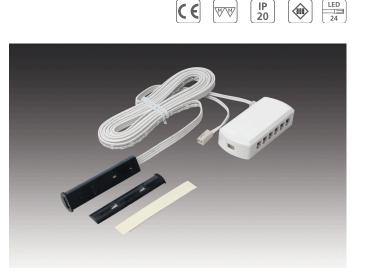

#### Motion-activated switch / dimmer for 24 V LED?

motion activated IR switch for connecting LED lights with 24V, supply cable 2,5 m with LED 24 plug, sensor cable 2,5m with 11-way distributor, for assembly in 14,5mm cavity or to stick on with enclosed adhesive pad, at the switch you can choose between the following two functions: function 1 (as supplied): the first time the switch detects motion it turns the light on, and the second time it turns it off again, function 2: opening the door automatically switches on the light – and closing the door switches it off again, the parallel connection of up to 11 switches is possible