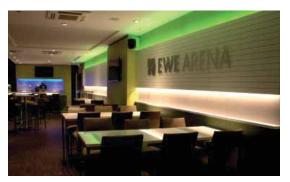

## LED RGB Line 2

Connection:

LED-transformer DC 24 V

Lamp:

extremely long-life RGB-LED,  $\varnothing$  life 30,000 hours

Energy efficiency:

Luminaire white: appr. 210 lm/m (32 lm/W); this luminaire contains built-in, not changeable LED lamps of the energy efficiency class A to A++  $\,$ 

Special features:

- quick and easy installation with double-sided adhesive tape and integrated plug and socket of the Line (direct plug-in without connecting cable)
  stripe can be shorten all 167 mm (marking under the adhesive foil)
- with Memory-Function (after cut off from mains the last switching status is recovered)
- · dimmable in four steps
- · colours free adjustable with colour board
- 7 colours alternately 8, 16, 32, 64 and 128 Sek. adjustable
- gently fading colour flow 8, 16, 32, 64 and 128 Sek. adjustable
- automatic lock-out of the colour board after 1 Min. on the radio telecontrol
- · Radio Controller as extension to train

## LED RGB Line 2

Self-adhesive LED RGB flexible strips for 24 V

| Article No.    | Description                                            | Illustration | Features                                                                                   | Weight |
|----------------|--------------------------------------------------------|--------------|--------------------------------------------------------------------------------------------|--------|
| 202 025 201 01 | LED RGB Line 2 333mm 12 LED 2,2W                       | 1            | Light colour RGB                                                                           | 11 g   |
| 202 025 202 01 | LED RGB Line 2 1000mm 36 LED 6,6W                      | 11:11        |                                                                                            | 33 g   |
| 202 025 203 01 | LED RGB Line 2 2000mm 72 LED 13,2W                     |              |                                                                                            | 66 g   |
| 215 290 625 01 | Supply cable LED RGB Line 2500mm                       | -90          | connection between controller and first<br>LED RGB Line                                    | 40 g   |
| 215 290 600 01 | Connecting cable LED RGB Line 50 mm                    |              | connection between two LED RGB Lines                                                       | 2 g    |
| 215 290 605 01 | Connecting cable LED RGB Line 500 mm                   |              |                                                                                            | 9 g    |
| 215 290 620 01 | Connecting cable LED RGB Line 2000 mm                  |              |                                                                                            | 40 g   |
| 615 000 505 41 | 24V RGB Controller Radio 75W with 4-way distributor    | Carol        | with radio telecontrol<br>(reach max. 15m)                                                 | 105 g  |
| 208 050 030 22 | 24V RGB Controller Radio 75W with 4-way distributor    |              | without radio telecontrol<br>(only as extension to transformers with radio<br>telecontrol) | 65 g   |
| 215 080 607 05 | LED RGB 4-way distributor                              | 1            | cable 100 mm with plug     for 3 additional mains cables on the transformer                | 16 g   |
| Accessories:   | LED Transformers 24V from page 132<br>Profiles page 32 |              |                                                                                            |        |