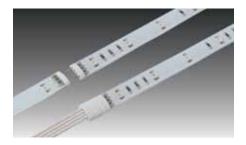

## LED RGB Line 2

Self-adhesive LED RGB flexible strips for 24 V

| Article No.    | Description                                            | Illustration | Features                                                                                   | Weight |
|----------------|--------------------------------------------------------|--------------|--------------------------------------------------------------------------------------------|--------|
| 202 025 201 01 | LED RGB Line 2 333mm 12 LED 2,2W                       | 1            | Light colour RGB                                                                           | 11 g   |
| 202 025 202 01 | LED RGB Line 2 1000mm 36 LED 6,6W                      | 11:11        |                                                                                            | 33 g   |
| 202 025 203 01 | LED RGB Line 2 2000mm 72 LED 13,2W                     |              |                                                                                            | 66 g   |
| 215 290 625 01 | Supply cable LED RGB Line 2500mm                       | -90          | connection between controller and first<br>LED RGB Line                                    | 40 g   |
| 215 290 600 01 | Connecting cable LED RGB Line 50 mm                    |              | connection between two LED RGB Lines                                                       | 2 g    |
| 215 290 605 01 | Connecting cable LED RGB Line 500 mm                   |              |                                                                                            | 9 g    |
| 215 290 620 01 | Connecting cable LED RGB Line 2000 mm                  |              |                                                                                            | 40 g   |
| 615 000 505 41 | 24V RGB Controller Radio 75W with 4-way distributor    | Carol        | with radio telecontrol<br>(reach max. 15m)                                                 | 105 g  |
| 208 050 030 22 | 24V RGB Controller Radio 75W with 4-way distributor    |              | without radio telecontrol<br>(only as extension to transformers with radio<br>telecontrol) | 65 g   |
| 215 080 607 05 | LED RGB 4-way distributor                              | 1            | cable 100 mm with plug     for 3 additional mains cables on the transformer                | 16 g   |
| Accessories:   | LED Transformers 24V from page 132<br>Profiles page 32 |              |                                                                                            |        |