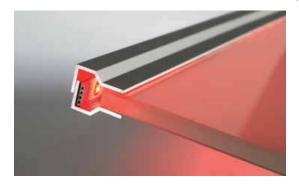

## LED RGB Line 2

Connection:

LED-transformer DC 24 V

Lamp:

extremely long-life RGB-LED,  $\varnothing$  life 30,000 hours

Energy efficiency:

Luminaire white: appr. 210 lm/m (32 lm/W); this luminaire contains built-in, not changeable LED lamps of the energy efficiency class A to A++  $\,$ 

Special features:

- quick and easy installation with double-sided adhesive tape and integrated plug and socket of the Line (direct plug-in without connecting cable)
  stripe can be shorten all 167 mm (marking under the adhesive foil)
- with Memory-Function (after cut off from mains the last switching status is recovered)
- · dimmable in four steps
- · colours free adjustable with colour board
- 7 colours alternately 8, 16, 32, 64 and 128 Sek. adjustable
- gently fading colour flow 8, 16, 32, 64 and 128 Sek. adjustable
- automatic lock-out of the colour board after 1 Min. on the radio telecontrol
- · Radio Controller as extension to train

## LED RGB Line 2

Self-adhesive LED RGB flexible strips for 24 V

| Article No.    | Description                                            | Illustration | Features                                                                                   | Weight |
|----------------|--------------------------------------------------------|--------------|--------------------------------------------------------------------------------------------|--------|
| 202 025 201 01 | LED RGB Line 2 333mm 12 LED 2,2W                       | 1            | Light colour RGB                                                                           | 11 g   |
| 202 025 202 01 | LED RGB Line 2 1000mm 36 LED 6,6W                      | 11:11        |                                                                                            | 33 g   |
| 202 025 203 01 | LED RGB Line 2 2000mm 72 LED 13,2W                     |              |                                                                                            | 66 g   |
| 215 290 625 01 | Supply cable LED RGB Line 2500mm                       | -90          | connection between controller and first<br>LED RGB Line                                    | 40 g   |
| 215 290 600 01 | Connecting cable LED RGB Line 50 mm                    |              | connection between two LED RGB Lines                                                       | 2 g    |
| 215 290 605 01 | Connecting cable LED RGB Line 500 mm                   |              |                                                                                            | 9 g    |
| 215 290 620 01 | Connecting cable LED RGB Line 2000 mm                  |              |                                                                                            | 40 g   |
| 615 000 505 41 | 24V RGB Controller Radio 75W with 4-way distributor    | Carol        | with radio telecontrol<br>(reach max. 15m)                                                 | 105 g  |
| 208 050 030 22 | 24V RGB Controller Radio 75W with 4-way distributor    |              | without radio telecontrol<br>(only as extension to transformers with radio<br>telecontrol) | 65 g   |
| 215 080 607 05 | LED RGB 4-way distributor                              | 1            | cable 100 mm with plug     for 3 additional mains cables on the transformer                | 16 g   |
| Accessories:   | LED Transformers 24V from page 132<br>Profiles page 32 |              |                                                                                            |        |