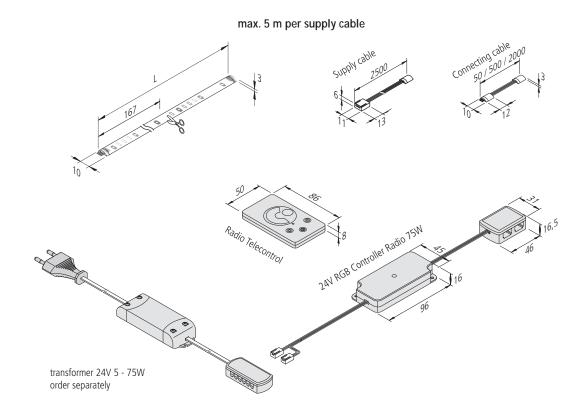

Special features:

- quick and easy installation with double-sided adhesive tape and integrated plug and socket of the Line (direct plug-in without connecting cable)
  stripe can be shorten all 167 mm (marking under the adhesive foil)
- with Memory-Function (after cut off from mains the last switching status is recovered)
- · dimmable in four steps
- · colours free adjustable with colour board
- 7 colours alternately 8, 16, 32, 64 and 128 Sek. adjustable
- gently fading colour flow 8, 16, 32, 64 and 128 Sek. adjustable
- automatic lock-out of the colour board after 1 Min. on the radio telecontrol
- · Radio Controller as extension to train

## LED RGB Line 2

Self-adhesive LED RGB flexible strips for 24 V

| Article No.    | Description                                            | Illustration | Features                                                                                   | Weight |
|----------------|--------------------------------------------------------|--------------|--------------------------------------------------------------------------------------------|--------|
| 202 025 201 01 | LED RGB Line 2 333mm 12 LED 2,2W                       | 1            | Light colour RGB                                                                           | 11 g   |
| 202 025 202 01 | LED RGB Line 2 1000mm 36 LED 6,6W                      | 11:11        |                                                                                            | 33 g   |
| 202 025 203 01 | LED RGB Line 2 2000mm 72 LED 13,2W                     |              |                                                                                            | 66 g   |
| 215 290 625 01 | Supply cable LED RGB Line 2500mm                       | -90          | connection between controller and first<br>LED RGB Line                                    | 40 g   |
| 215 290 600 01 | Connecting cable LED RGB Line 50 mm                    |              | connection between two LED RGB Lines                                                       | 2 g    |
| 215 290 605 01 | Connecting cable LED RGB Line 500 mm                   |              |                                                                                            | 9 g    |
| 215 290 620 01 | Connecting cable LED RGB Line 2000 mm                  |              |                                                                                            | 40 g   |
| 615 000 505 41 | 24V RGB Controller Radio 75W with 4-way distributor    | Carol        | with radio telecontrol<br>(reach max. 15m)                                                 | 105 g  |
| 208 050 030 22 | 24V RGB Controller Radio 75W with 4-way distributor    |              | without radio telecontrol<br>(only as extension to transformers with radio<br>telecontrol) | 65 g   |
| 215 080 607 05 | LED RGB 4-way distributor                              | 1            | cable 100 mm with plug     for 3 additional mains cables on the transformer                | 16 g   |
| Accessories:   | LED Transformers 24V from page 132<br>Profiles page 32 |              |                                                                                            |        |