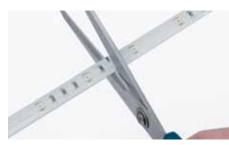

Special features:

- quick and easy installation with double-sided adhesive tape and integrated plug and socket of the Line (direct plug-in without connecting cable)
  stripe can be shorten all 167 mm (marking under the adhesive foil)
- with Memory-Function (after cut off from mains the last switching status is recovered)
- · dimmable in four steps
- · colours free adjustable with colour board
- 7 colours alternately 8, 16, 32, 64 and 128 Sek. adjustable
- gently fading colour flow 8, 16, 32, 64 and 128 Sek. adjustable
- automatic lock-out of the colour board after 1 Min. on the radio telecontrol
- · Radio Controller as extension to train