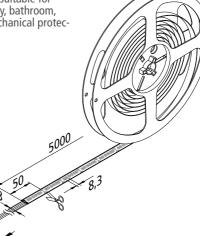

LED: 129 lm/W luminaire: 780 lm/m (98 lm/W)

Ra/CRI > 85

max. 6 m per supply cable; quick and easy installation due to double-sided adhesive tape; tapes can be shortened at 50 mm intervals according to the marks on the front side); **after removing the silicone layer from the connection pad the strips can be connected with the clips and connecting cables (now IP20 only)**; with IP54, suitable for explications requiring history instance protection (general humidity bathroom applications requiring higher ingress protection (general humidity, bathroom, kitchen, shops) The silicone compound assures an additional mechanical protection e.g. for regular cleaning work.

952 lx 1024 lx 238 lx 256 lx 106 lx 114 lx 60 lx 64 lx

221 lx

98 lx 55 lx

Ø 1830

Ø 2440 35 lx 38 lx 41 b ₩₩ � € € 🖫

|    | Article No.                                                                                                              | Description                        | Illustration                                                                                                                                                                                                                                                                                                                                                                                                                                                                                                                                                                                                                                                                                                                                                                                                                                                                                                                                                                                                                                                                                                                                                                                                                                                                                                                                                                                                                                                                                                                                                                                                                                                                                                                                                                                                                                                                                                                                                                                                                                                                                                                   | Features                                                                                                                                                                                                                                 | Weight |
|----|--------------------------------------------------------------------------------------------------------------------------|------------------------------------|--------------------------------------------------------------------------------------------------------------------------------------------------------------------------------------------------------------------------------------------------------------------------------------------------------------------------------------------------------------------------------------------------------------------------------------------------------------------------------------------------------------------------------------------------------------------------------------------------------------------------------------------------------------------------------------------------------------------------------------------------------------------------------------------------------------------------------------------------------------------------------------------------------------------------------------------------------------------------------------------------------------------------------------------------------------------------------------------------------------------------------------------------------------------------------------------------------------------------------------------------------------------------------------------------------------------------------------------------------------------------------------------------------------------------------------------------------------------------------------------------------------------------------------------------------------------------------------------------------------------------------------------------------------------------------------------------------------------------------------------------------------------------------------------------------------------------------------------------------------------------------------------------------------------------------------------------------------------------------------------------------------------------------------------------------------------------------------------------------------------------------|------------------------------------------------------------------------------------------------------------------------------------------------------------------------------------------------------------------------------------------|--------|
| ew | 202 026 302 34                                                                                                           | LED Basic-Tape S 5m 600 LED 40W xw | and the second s | <ul> <li>incl. supply cable 2,5m with LED 24-plug</li> <li>colour appearance xw (extra warm white) approx. 2700K or ww (warm white) approx. 3000K or nw (neutral white) approx. 4000K</li> <li>with silicone compound (IP 54)</li> </ul> | 220 g  |
|    | 202 026 302 32                                                                                                           | LED Basic-Tape S 5m 600 LED 40W ww |                                                                                                                                                                                                                                                                                                                                                                                                                                                                                                                                                                                                                                                                                                                                                                                                                                                                                                                                                                                                                                                                                                                                                                                                                                                                                                                                                                                                                                                                                                                                                                                                                                                                                                                                                                                                                                                                                                                                                                                                                                                                                                                                |                                                                                                                                                                                                                                          | 220 g  |
|    | 202 026 302 33                                                                                                           | LED Basic-Tape S 5m 600 LED 40W nw |                                                                                                                                                                                                                                                                                                                                                                                                                                                                                                                                                                                                                                                                                                                                                                                                                                                                                                                                                                                                                                                                                                                                                                                                                                                                                                                                                                                                                                                                                                                                                                                                                                                                                                                                                                                                                                                                                                                                                                                                                                                                                                                                |                                                                                                                                                                                                                                          | 220 g  |
|    | Accessories Connecting cables page 37/ profiles from page / LED transformers 24V from page 154 / dim-controller page 161 |                                    |                                                                                                                                                                                                                                                                                                                                                                                                                                                                                                                                                                                                                                                                                                                                                                                                                                                                                                                                                                                                                                                                                                                                                                                                                                                                                                                                                                                                                                                                                                                                                                                                                                                                                                                                                                                                                                                                                                                                                                                                                                                                                                                                |                                                                                                                                                                                                                                          |        |