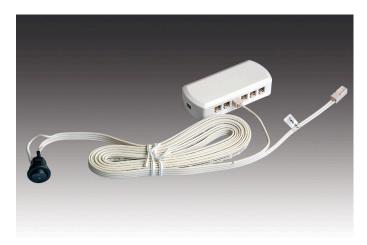

#### **Description:**

recessed rocker switch, for 15mm drill hole, printed with 0+I, supply cable 2,5m with LED 24 plug, switching cable 2,5m with 11-way distributor LED24

Connection: LED-Trafo DC 24 V
Energy efficiency class: nicht erforderlich
Symbols: CE, MM, IP20, SK III
EAN-No.: 4051268189804
Weight: 0,27 kg