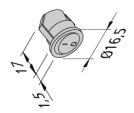

#### **Description:**

recessed rocker switch, for 15mm drill hole, printed with 0+I, supply cable 2,5m with LED 24 plug, switching cable 2,5m with 11-way distributor LED24

Connection: LED-Trafo DC 24 V
Energy efficiency class: nicht erforderlich
Symbols: CE, MM, IP20, SK III
EAN-No.: 4051268189804
Weight: 0,27 kg