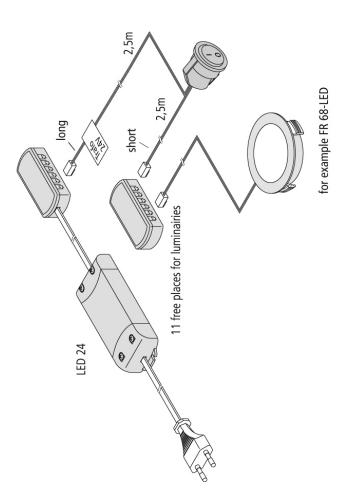

#### **Description:**

recessed rocker switch, for 15mm drill hole, printed with 0+I, supply cable 2,5m with LED 24 plug, switching cable 2,5m with 11-way distributor LED24

Connection: LED-Trafo DC 24 V
Energy efficiency class: nicht erforderlich
Symbols: CE, MM, IP20, SK III
EAN-No.: 4051268189804
Weight: 0,27 kg