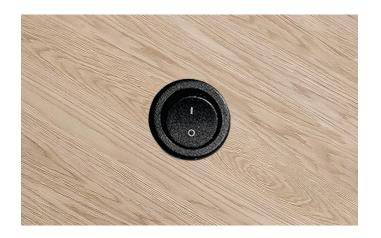

### 24V system Mini Recessed switch SEM round black

#### **Description:**

recessed rocker switch, for 15mm drill hole, printed with 0+I, supply cable 2,5m with LED 24 plug, switching cable 2,5m with 11-way distributor LED24

Connection: LED-Trafo DC 24 V
Energy efficiency class: nicht erforderlich
Symbols: CE, MM, IP20, SK III
EAN-No.: 4051268189804
Weight: 0,27 kg

#### **Special features:**

• output: max. 60 W

Order number: 61500051701

article in stock