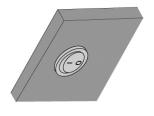

### 24V system Mini Recessed switch SEM round black

#### **Description:**

recessed rocker switch, for 15mm drill hole, printed with 0+I, supply cable 2,5m with LED 24 plug, switching cable 2,5m with 11-way distributor LED24

Connection: LED-Trafo DC 24 V
Energy efficiency class: nicht erforderlich
Symbols: CE, MM, IP20, SK III
EAN-No.: 4051268189804
Weight: 0,27 kg